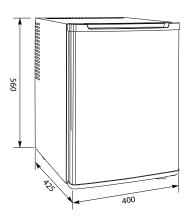

| Color                                           | Black (PVC)                          |
|-------------------------------------------------|--------------------------------------|
| Installation type                               | Recessed or free installation        |
| Energetic class                                 | F (ex class A+)                      |
| Refrigerated volume                             | 34 lt.                               |
| External dimensions (H x W x D)                 | 560 x 400 x 425 mm                   |
| Net weight                                      | 12,8 Kg                              |
| Voltage                                         | 230 V                                |
| Frequency                                       | 50-60 Hz                             |
| Rated power                                     | 63 W                                 |
| Daily consumption                               | 0,269 kWh/24                         |
| Yearly consumption                              | 96 kWh                               |
| n ° adjustable internal shelves                 | 4                                    |
| Pcs per box                                     | Singolo                              |
| Packaged dimensions (H x W x D)                 | 620 x 455 x 470 mm (excluded pallet) |
| Packaged weight excluded pallet                 | 14 Kg                                |
| Packaged volume excluded pallet                 | 0,13 mc                              |
| Measure master carton ( $H \times W \times D$ ) | 50 x 50 x 75 cm (included pallet)    |
| Weight included pallet                          | 17 Kg                                |
| Volume included pallet                          | 0,19 mc                              |
| Pcs per pallet                                  | 18 pz.                               |