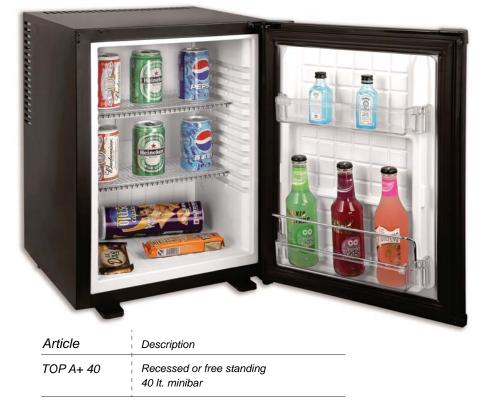

## MINIBAR TOP A+ 40 Lt.

## Minibar for hotels with high energy efficiency (ex class A +), built-in or free-standing.

Innovative thermoelectric cooling system, based on a solid state heat pump (cell of Peltier). **Completely noiseless** (zero db) **and ecological** (absence of ammonia).

## Other features:

- Built-in / free standing
- Electronic thermostat
- Electronic autodefrost
- Low consumption LED inside
- Reversible door
- Suitable for 1lt. and 1,5 lt. bottles
- Sliding hinge fixture
- R600a cooler
- COMPLETELY NOISELESS, CERTIFIED by SG