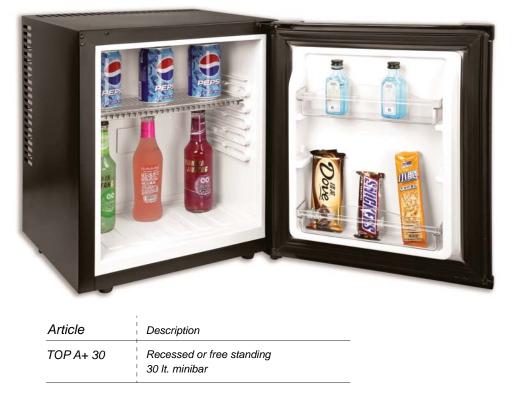

## MINIBAR TOP A+ 30 Lt.

## Other features:

- Built-in / free standing
- Electronic thermostat
- Electronic autodefrost
- Low consumption LED inside
- Reversible door
- Suitable for 1lt. and 1,5 lt. bottles
- Sliding hinge fixture
- R600a cooler
- COMPLETELY NOISELESS, CERTIFIED by SG