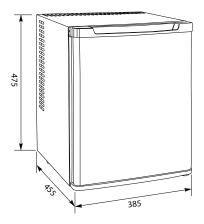

| Color                                           | Black (PVC)                          |
|-------------------------------------------------|--------------------------------------|
| Installation type                               | Recessed or free installation        |
| Energetic class                                 | F (ex class A+)                      |
| Refrigerated volume                             | 32 lt.                               |
| External dimensions ( $H \times W \times D$ )   | 475 x 385 x 455 mm                   |
| Net weight                                      | 10,9 Kg                              |
| Voltage                                         | 230 V                                |
| Frequency                                       | 50-60 Hz                             |
| Rated power                                     | 63 W                                 |
| Daily consumption                               | 0,266 kWh/24                         |
| Yearly consumption                              | 90 kWh                               |
| n ° adjustable internal shelves                 | 4                                    |
| Pcs per box                                     | Singolo                              |
| Packaged dimensions (H x W x D)                 | 540 x 440 x 510 mm (excluded pallet) |
| Packaged weight excluded pallet                 | 12,2 Kg                              |
| Packaged volume excluded pallet                 | 0,12 mc                              |
| Measure master carton ( $H \times W \times D$ ) | 65 x 50 x 50 cm (included pallet)    |
| Weight included pallet                          | 15,2 Kg                              |
| Volume included pallet                          | 0,16 mc                              |
| Pcs per pallet                                  | 18 pz.                               |