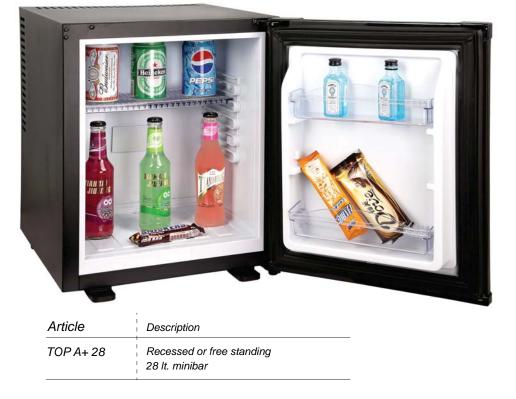

## MINIBAR TOP A+ 28 Lt.

## Other features:

- Built-in / free standing
- Electronic thermostat
- Electronic autodefrost
- Low consumption LED inside
- Reversible door
- Suitable for 1lt. and 1,5 lt. bottles
- Sliding hinge fixture
- R600a cooler
- COMPLETELY NOISELESS, CERTIFIED by SG