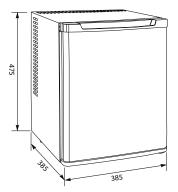

| Color                                           | Black (PVC)                                              |
|-------------------------------------------------|----------------------------------------------------------|
| Installation type                               | Recessed or free installation                            |
| Energetic class                                 | E (ex class A+)                                          |
| Refrigerated volume                             | 25 lt.                                                   |
| External dimensions (H x W x D)                 | 475 x 385 x 385 mm                                       |
| Net weight                                      | 10,1 Kg                                                  |
| Voltage                                         | 230 V                                                    |
| Frequency                                       | 50-60 Hz                                                 |
| Rated power                                     | 63 W                                                     |
| Daily consumption                               | 0,285 kWh/24                                             |
| Yearly consumption                              | 78 kWh                                                   |
| n ° adjustable internal shelves                 | 2                                                        |
| Pcs per box                                     | SIngle                                                   |
| Packaged dimensions (H x W x D)                 | $540 \times 440 \times 440 \text{ mm}$ (excluded pallet) |
| Packaged weight excluded pallet                 | 11,2 Kg                                                  |
| Packaged volume excluded pallet                 | 0,10 mc                                                  |
| Measure master carton (H $\times$ W $\times$ D) | 50 x 50 x 65 cm (included pallet)                        |
| Weight included pallet                          | 14,2 Kg                                                  |
| Volume included pallet                          | 0,16 mc                                                  |
| Pcs per pallet                                  | 18 pz.                                                   |
|                                                 |                                                          |